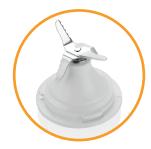

Stainless steel mixing blades

MAX IIIIIII

TURBO

Variable speed control

Input

1,5 I

Glass bowl

Modern and elegant design

TURBO button for maximum speed

- Bowl can be easily removed
- Stainless steel mixing blades
- Wrong assembly safety
- Knife can be dismounted for easy cleaning
- Hole in the lid for adding liquid during operation
- Measuring cup in the lid
- Very fast and simple preparation
- Non-slip feet ensure stability
- Space for power cord winding