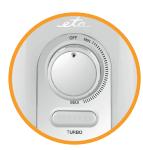

Stainless steel mixing blades

MAX IIIIIII

TURBO

Variable speed control

Input

1,5 I

Glass bowl

Modern and elegant design

TURBO button for maximum speed

- Bowl can be easily removed
- Stainless steel mixing blades
- Wrong assembly safety
- Knife can be dismounted for easy cleaning
- Hole in the lid for adding liquid during operation
- Measuring cup in the lid
- Very fast and simple preparation
- Non-slip feet ensure stability
- Space for power cord winding