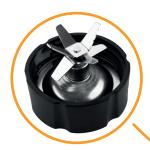

## TABLE BLENDER TWIXER ETA601190000

Stainless steel mixing blades

Function for easy maintenance Function for ice chopping Function for preparation of fruit and vegetable smoothies

Input

Stainless steel finish

1,75 I

Glass bowl

Function for ice chopping

3 pre-set programs

- 1.75 I working bowl
- · Container can be easily removed
- Stainless steel mixing blades
- Safety fuse against missing bag / container
- Light operating signalization
- · Knife can be dismounted for easy cleaning
- Hole in the lid for adding liquid during operation
- Measuring cup in the lid
- Non-slip feet ensure stability