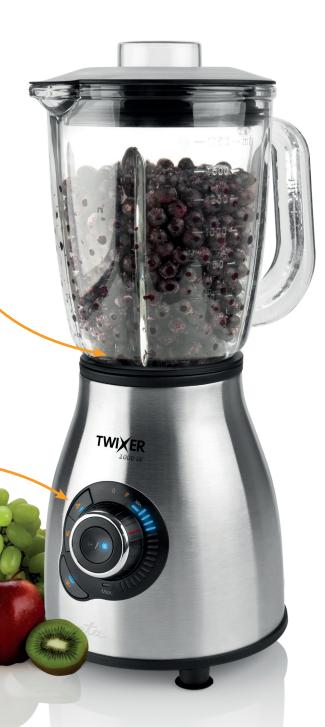

## TABLE BLENDER TWIXER ETA601190000

Stainless steel mixing blades

Function for easy maintenance Function for ice chopping Function for preparation of fruit and vegetable smoothies

Input

Stainless steel finish

1,75 I

Glass bowl

Function for ice chopping

3 pre-set programs

- 1.75 I working bowl
- · Container can be easily removed
- Stainless steel mixing blades
- Safety fuse against missing bag / container
- Light operating signalization
- · Knife can be dismounted for easy cleaning
- Hole in the lid for adding liquid during operation
- Measuring cup in the lid
- Non-slip feet ensure stability