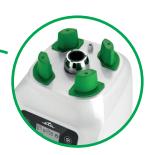

- 10 speed options and a timer for exact setting of mixing time
- Smooth regulation of speed in the range of 15000 to 30000 in a minute and a PULSE function
- BlendeX unique stainless sixarmed knife with a calloped edge
- Material of Tritan container high resistancy to catching of colour and flavour, BPA free
- A tamper for movement of ingredients to the space with chopping knife
- 2 neoprene thermo cases for keeping the drinks warm
- A book with delicious raw recipes for smoothies, soups, pastes, drinks, batter, ice cream or milk
- Possibility of removal of a knife for an easy cleaning
- Ergonomic soft grip handle
- Protection against overheating
- · Non-slip feet ensure stability