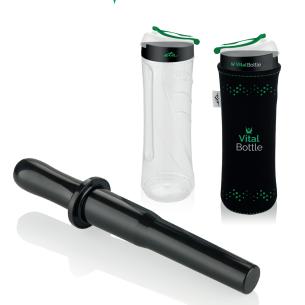

Input

Perfect for making smoothies, raw food, coctails, icecreams, dips or soups

Extra large 2.5 I container made of highly durable Tritan (BPA free)

2 BPA free bottles (material of Tritan) capacity 600 ml

- 10 speed options and a timer for exact setting of mixing time
- Smooth regulation of speed in the range of 15000 to 30000 in a minute and a PULSE function
- BlendeX unique stainless sixarmed knife with a calloped edge
- Material of Tritan container high resistancy to catching of colour and flavour, BPA free
- A tamper for movement of ingredients to the space with chopping knife
- 2 neoprene thermo cases for keeping the drinks warm
- A book with delicious raw recipes for smoothies, soups, pastes, drinks, batter, ice cream or milk
- Possibility of removal of a knife for an easy cleaning
- Ergonomic soft grip handle
- Protection against overheating
- · Non-slip feet ensure stability