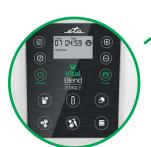

## eta MULTIFUNCTIONAL BLENDER Vital Blend DIGI

ETA110090000

Electronical operation with 6 preset programms

The lid is equipped with removable cover

Easy removal of a container by a mere lifting

Up to 30 000 rotations per minute

- 10 speed options and a timer for exact setting of mixing time
- Smooth regulation of speed in the range of 15000 to 30000 in a minute and a PULSE function
- BlendeX unique stainless sixarmed knife with a calloped edge
- Material of Tritan container high resistancy to catching of colour and flavour, BPA free
- A tamper for movement of ingredients to the space with chopping knife
- 2 neoprene thermo cases for keeping the drinks warm
- A book with delicious raw recipes for smoothies, soups, pastes, drinks, batter, ice cream or milk
- Possibility of removal of a knife for an easy cleaning
- Ergonomic soft grip handle
- Protection against overheating
- · Non-slip feet ensure stability