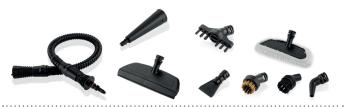

## **Accessories:**

- Flexible extension hose
- Concentrating cone nozzle
- Flat mini-scraper
- Angled steam nozzle
- Crevice brush
- Nylon round brush
- Brass round brush
- Wide squeegee for windows and flat surfaces + textile sleeve
- Transparent container for water