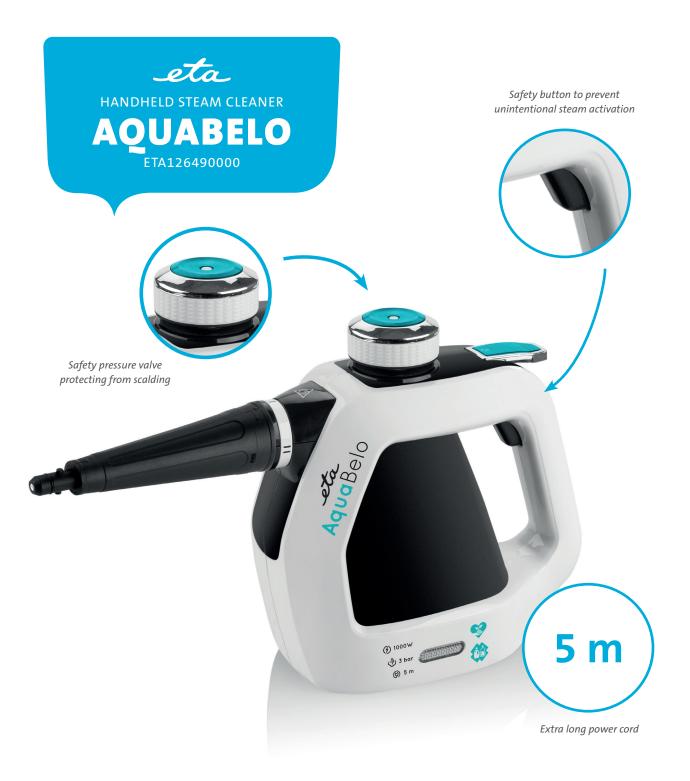

Disinfects various surfaces and materials, removes dirt, dissolves grease, wipes off impurities ...

Input

Operating pressure

Quick steam production: in about 2-3 minutes

Thermally isolated coating

- Wide range of accessories allows cleaning bathrooms, sinks, toilettes, radiators, grills, crevices, windows, mirrors, upholstery, car interiors and wheels, etc.
- Ecological and economical cleaning no need to use chemical agents; Gentle on cleaned surfaces
- Automatic steam production regulation
- Tank volume: about 220 ml = up to 10 minutes of steam
- · Light signalisation of steam heating and preparation